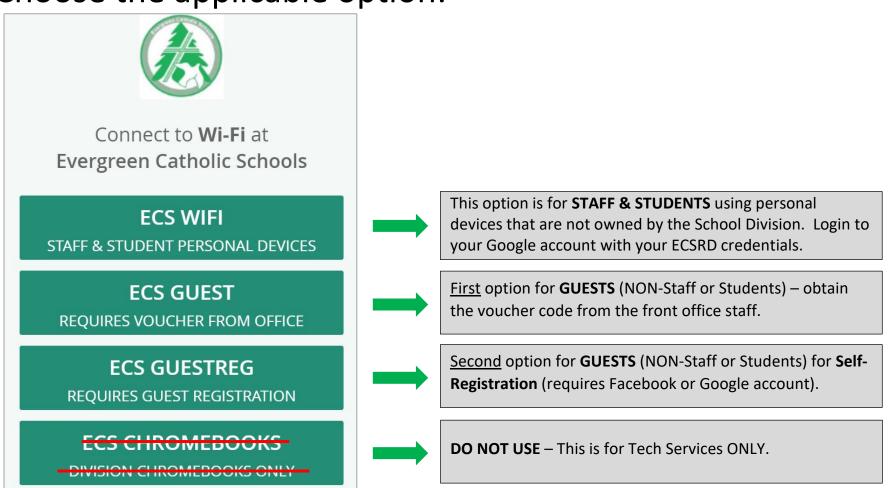

TANT: If your device was supplied by the school division, it is already configured to connect to the appropriate network (Evergreen for windows devices, or ECS-C for Chromebooks).

## FOR ALL PERSONAL DEVICES

\*Registering your personal device at one Evergreen Catholic school will not give you access at other schools. Each school that you visit will require you to perform these registration steps.

- 1. Connect to *SJ-WiFi Portal*
- 2. Enter the password: Welovetolearn
- 3. The captive portal page below should automatically open. If not, scan the QR code to the right:



4. If you are unable to scan the QR code, open a web browser and navigate to <a href="http://c.ecsrd.ca">http://c.ecsrd.ca</a>.

(\*NOTE: ensure you are typing http:// and NOT https://)

## Choose the applicable option: