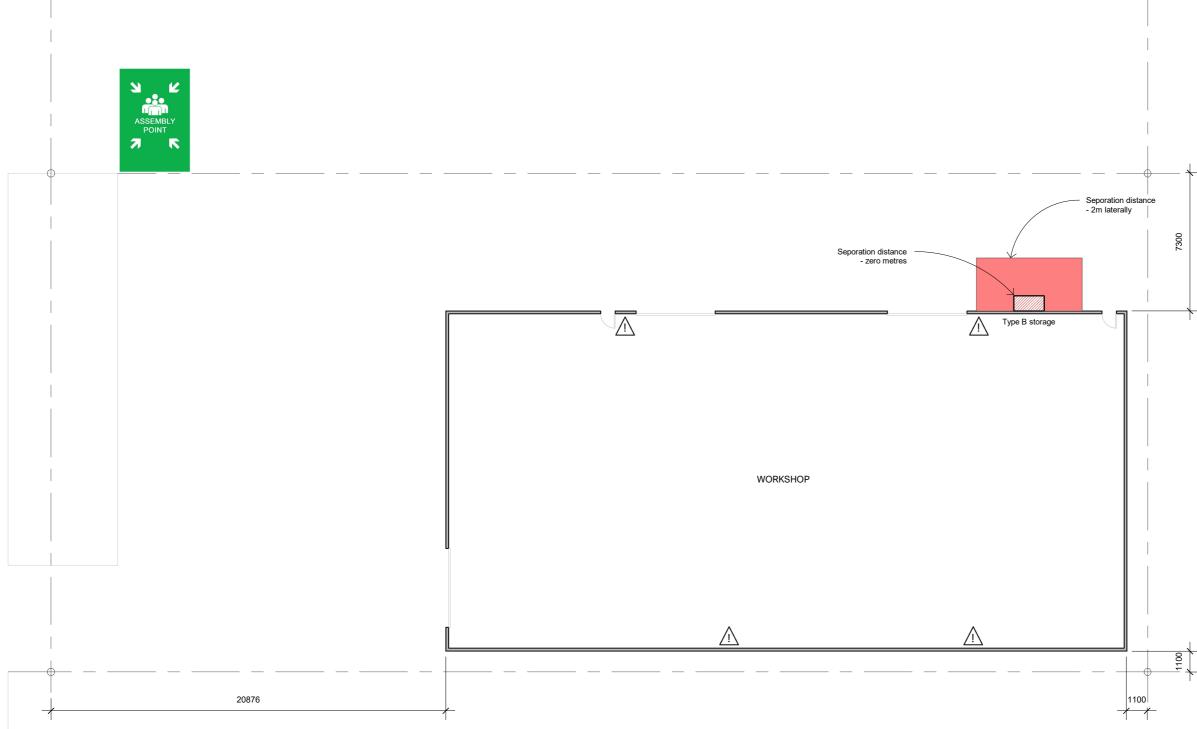

ALL CONSTRUCTION TO COMPLY WITH RELEVANT CLAUSES OF THE NEW ZEALAND BUILDING CODE AND LOCAT AUTHORITES

LEGEND

FIRE EXTINGUISHER \_\_\_ BOUNDARY LINE

EMERGENCY ASSEMBLY POINT

ZONE: TWO - EXTENT OF INADEQUATELY SPACE, E.G. THE INTERIOR OF THE STRUCTURE AND WITHIN THE SPACE FROM GROUND LEVEL TO ONE METER ABOVE.

TRAILLITE

PROJECT

FIRE WARDEN PLANS

68 - 70 ADAMS DRIVE PUKEKOHE

TITLE

PANEL PLANT GROUND FL

SCALE

JASON BULL SHEET NO.

0001 1A A03