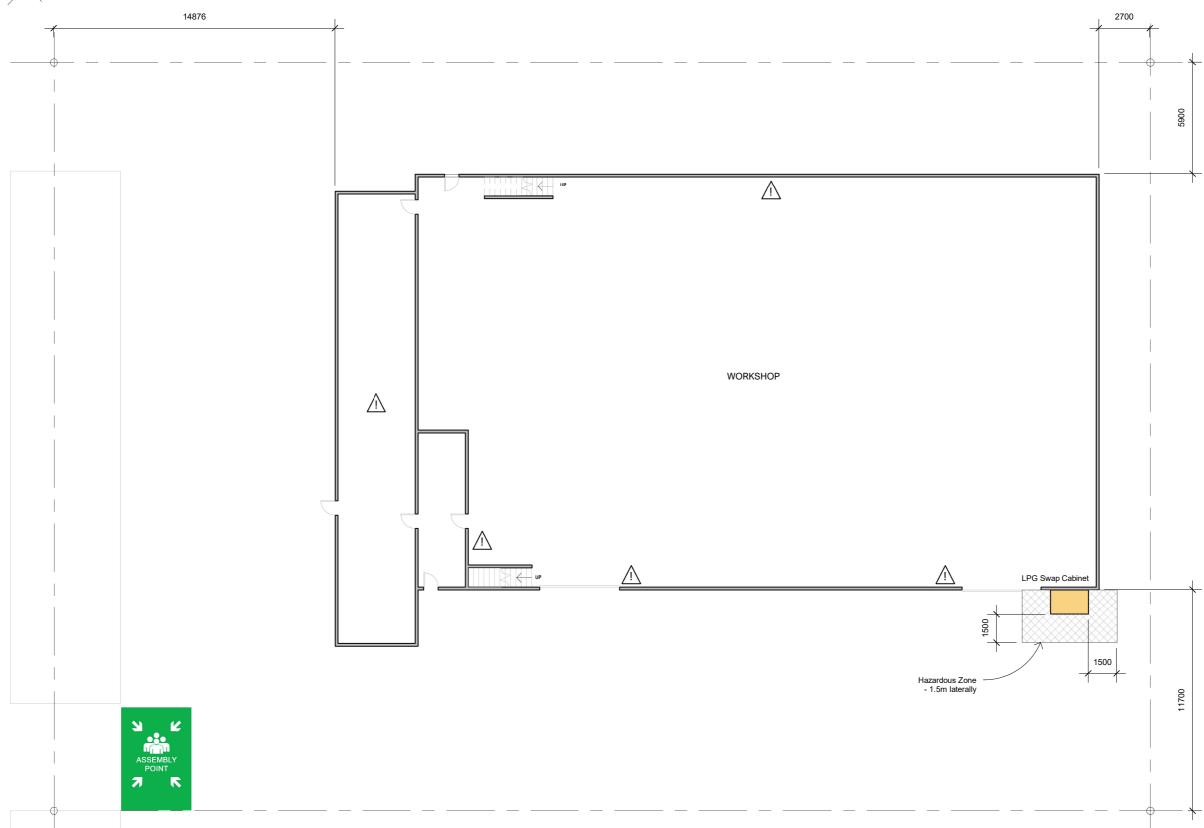

ALL CONSTRUCTION TO COMPLY WITH RELEVANT CLAUSES OF THE NEW ZEALAND BUILDING CODE AND LOCAT AUTHORITES

LEGEND

FIRE EXTINGUISHER — – BOUNDARY LINE

HAZARDOUS AREA ATMOSPHERE ZONE - STORAGE ONLY AS PER ASINZS80079:10:1: 2009 SECTION ZA5.2.3 B (II) WHERE PACKAGES OF VOLUMES GREATER THAN MINOR STORAGE AS DEFINED IN AS1940 REMAIN CLOSED.

ZONE: TWO - EXTENT OF INADEQUATELY SPACE, E.G. THE INTERIOR OF THE STRUCTURE AND WITHIN THE SPACE FROM GROUND LEVEL TO ONE METER ABOVE.

LPG CYLINDER SWAP CABINET, HAZARDOUS ZONE 1.5M

TRAILLITE

PROJECT

FIRE WARDEN PLANS

68 - 70 ADAMS DRIVE PUKEKOHE

TITLE

WAREHOUSE GROUND FL

SCALE

A3, 1:200

JASON BULL

SHEET NO. 0001 1A A01

JASON BULL SHEET NO.