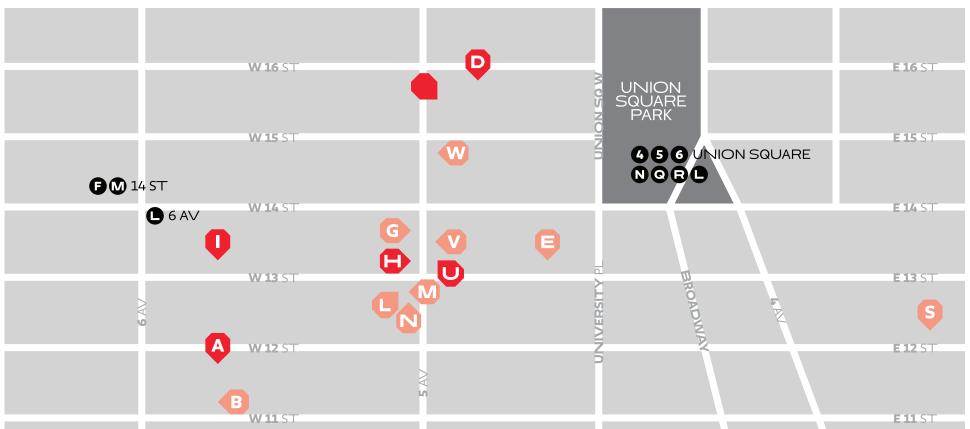

# CAREGIVERS SUPPORT MAP

**ALVIN JOHNSON** J.M. KAPLAN HALL

66 WEST 12TH STREET **1ST FLOOR CHANGING TABLE** 心心

LOCATED IN ALL GENDER RESTROOM

D ALBERT AND VERA LIST **ACADEMIC CENTER** 

**6 EAST 16TH STREET** 

LACTATION BOOTH

ACCESS TO RUNNING WATER IN THE CAFE ON THE SAME FLOOR

## **1ST FLOOR CHANGING TABLE**

LOCATED IN ALL GENDER RESTROOM

## **5TH FLOOR** CAREGIVER ROOM

**ACCESS TO RUNNING WATER** ON THE SAME FLOOR

#### **79 FIFTH AVENUE**

16TH FLOOR CAREGIVER ROOM

ACCESS TO RUNNING WATER ON THE SAME FLOOR

## 17TH FOOR ADMIN HUB **CAREGIVER ROOM**

**ACCESS TO RUNNING WATER** ON THE SAME FLOOR

#### Н **FANTON HALL WELCOME CENTER**

72 FIFTH AVENUE **1ST FLOOR** 

**CHANGING TABLE** LOCATED IN

ALL GENDER RESTROOM

#### ARNHOLD HALL

55 WEST 13TH STREET

2ND FLOOR CHANGING TABLE LOCATED IN WOMEN'S RESTROOM

#### **UNIVERSITY CENTER**

**63 FIFTH AVENUE** 

**LOWER LEVEL LACTATION BOOTH** 

**ACCESS TO RUNNING WATER** IN ROOM L103A ON THE SAME FLOOR WITH CARD ACCESS

## 2ND FLOOR **CHANGING TABLE**

LOCATED IN ALL GENDER RESTROOM THERE ARE TWO ALL GENDER RESTROOMS ON THIS FLOOR, USE THE ONE ON THE LEFT

## **MAMAVA LACTATION BOOTH**