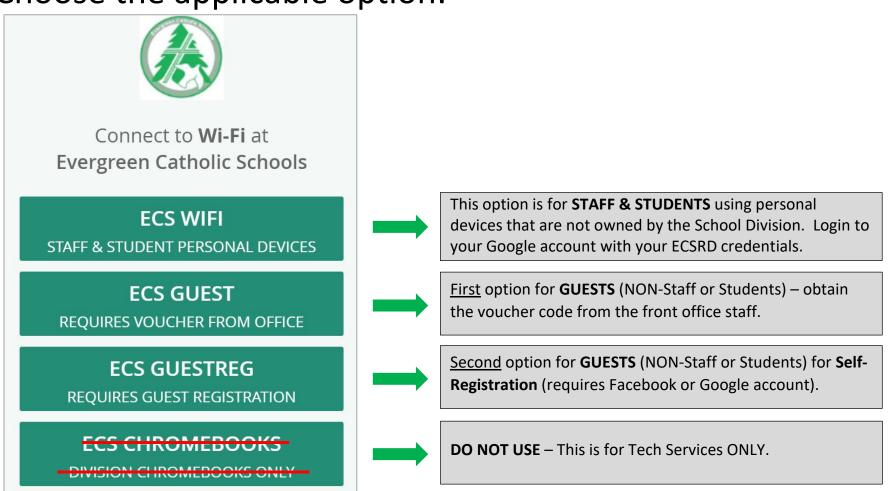

ANT: If your device was supplied by the school division, it is already configured to connect to the appropriate network (Evergreen for windows devices, or ECS-C for Chromebooks).

## FOR ALL PERSONAL DEVICES

\*Registering your personal device at one Evergreen Catholic school will not give you access at other schools. Each school that you visit will require you to perform these registration steps.

- 1. Connect to SPA-WiFi Portal
- 2. Enter the password: **SPASpartans**
- 3. The captive portal page below should automatically open. If not, scan the QR code to the right:



4. If you are unable to scan the QR code, open a web browser and navigate to <a href="http://c.ecsrd.ca">http://c.ecsrd.ca</a>.

(\*NOTE: ensure you are typing http:// and NOT https://)

## Choose the applicable option: