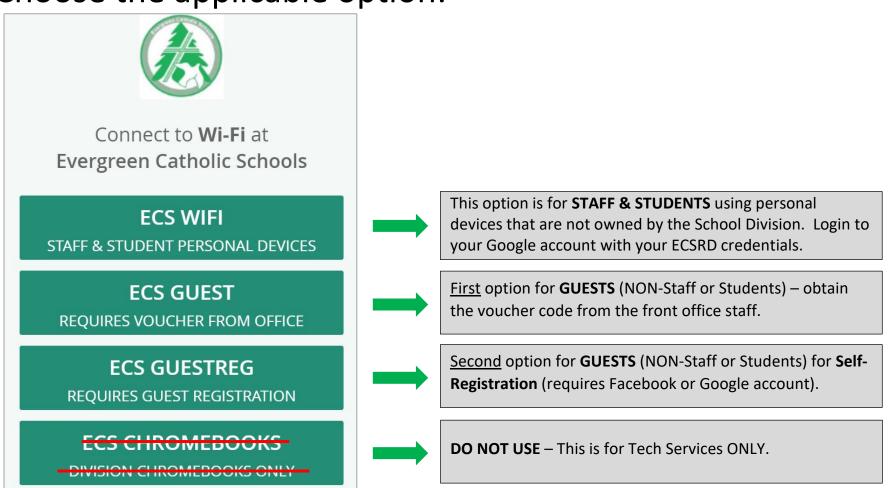

f your device was supplied by the school division, it is already configured to connect to the appropriate network (Evergreen for windows devices, or ECS-C for Chromebooks).

## FOR ALL PERSONAL DEVICES

\*Registering your personal device at one Evergreen Catholic school will not give you access at other schools. Each school that you visit will require you to perform these registration steps.

- 1. Connect to **STLC-WiFi Portal**
- 2. Enter the password: Givenopportunity
- 3. The captive portal page below should automatically open. If not, scan the QR code to the right:



4. If you are unable to scan the QR code, open a web browser and navigate to <a href="http://c.ecsrd.ca">http://c.ecsrd.ca</a>.

(\*NOTE: ensure you are typing http:// and NOT https://)

## Choose the applicable option: