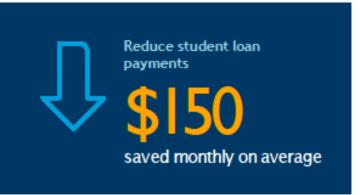

# The New School is working with TIAA and Savi to help employees tackle student debt

Savi is available to ALL employees and their family members to help borrowers:

- To get started, visit www.tiaa.org/newschool/student
- Evaluate your eligibility and best options for income driven repayment plans and forgiveness
- · Lower monthly payments for immediate relief
- Enroll in a forgiveness program that can provide significant relief after 120 qualifying credits

Register by scanning this code

I was quite surprised by how much my repayment could be reduced. It led me to look at consolidating my loans with my wife, as well.

I was already working toward forgiveness, but found new savings. My monthly payment went from \$360 to \$150-a reduction by more than half!