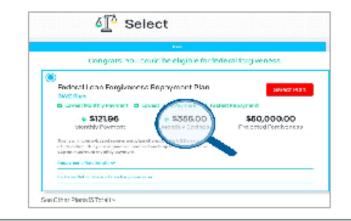

# The New School is working with TIAA and Savi to help employees tackle student debt

Savi is available to ALL employees and their family members to help borrowers:

- To get started, visit www.tiaa.org/newschool/student
- Evaluate your eligibility and best options for income driven repayment plans and forgiveness
- · Lower monthly payments for immediate relief
- Enroll in a forgiveness program that can provide significant relief after 120 qualifying credits

#### Visit tiaa.org/newschool/student to calculate your potential savings.

| and the started to the test of    | an kas hove aller navak beises (1600)<br>Shaharan assassa hara yaya na sa di<br>Shaharan yaya anazar hara yaya hara ka                                                                                                                                                                                                                                                                                                                                                                                                                                                                                                                                                                                                                                                                                                                                                                                                                                                                                                                                                                                                                                                                                                                                                                                                                                                                                                                                                                                                                                                                                                                                                                                                                                                                                                                                                             |
|-----------------------------------|------------------------------------------------------------------------------------------------------------------------------------------------------------------------------------------------------------------------------------------------------------------------------------------------------------------------------------------------------------------------------------------------------------------------------------------------------------------------------------------------------------------------------------------------------------------------------------------------------------------------------------------------------------------------------------------------------------------------------------------------------------------------------------------------------------------------------------------------------------------------------------------------------------------------------------------------------------------------------------------------------------------------------------------------------------------------------------------------------------------------------------------------------------------------------------------------------------------------------------------------------------------------------------------------------------------------------------------------------------------------------------------------------------------------------------------------------------------------------------------------------------------------------------------------------------------------------------------------------------------------------------------------------------------------------------------------------------------------------------------------------------------------------------------------------------------------------------------------------------------------------------|
|                                   |                                                                                                                                                                                                                                                                                                                                                                                                                                                                                                                                                                                                                                                                                                                                                                                                                                                                                                                                                                                                                                                                                                                                                                                                                                                                                                                                                                                                                                                                                                                                                                                                                                                                                                                                                                                                                                                                                    |
|                                   | relief is within your<br>reach                                                                                                                                                                                                                                                                                                                                                                                                                                                                                                                                                                                                                                                                                                                                                                                                                                                                                                                                                                                                                                                                                                                                                                                                                                                                                                                                                                                                                                                                                                                                                                                                                                                                                                                                                                                                                                                     |
| минали алтураанын<br>Г            |                                                                                                                                                                                                                                                                                                                                                                                                                                                                                                                                                                                                                                                                                                                                                                                                                                                                                                                                                                                                                                                                                                                                                                                                                                                                                                                                                                                                                                                                                                                                                                                                                                                                                                                                                                                                                                                                                    |
|                                   | Ē                                                                                                                                                                                                                                                                                                                                                                                                                                                                                                                                                                                                                                                                                                                                                                                                                                                                                                                                                                                                                                                                                                                                                                                                                                                                                                                                                                                                                                                                                                                                                                                                                                                                                                                                                                                                                                                                                  |
|                                   | 100.0                                                                                                                                                                                                                                                                                                                                                                                                                                                                                                                                                                                                                                                                                                                                                                                                                                                                                                                                                                                                                                                                                                                                                                                                                                                                                                                                                                                                                                                                                                                                                                                                                                                                                                                                                                                                                                                                              |
| Lots ch.                          | eck for sovings                                                                                                                                                                                                                                                                                                                                                                                                                                                                                                                                                                                                                                                                                                                                                                                                                                                                                                                                                                                                                                                                                                                                                                                                                                                                                                                                                                                                                                                                                                                                                                                                                                                                                                                                                                                                                                                                    |
|                                   | if a need to be here either as the real of wather the theory of the sector.                                                                                                                                                                                                                                                                                                                                                                                                                                                                                                                                                                                                                                                                                                                                                                                                                                                                                                                                                                                                                                                                                                                                                                                                                                                                                                                                                                                                                                                                                                                                                                                                                                                                                                                                                                                                        |
| <ul> <li>1.5.5 (a) (b)</li> </ul> | 5. minute 5.6                                                                                                                                                                                                                                                                                                                                                                                                                                                                                                                                                                                                                                                                                                                                                                                                                                                                                                                                                                                                                                                                                                                                                                                                                                                                                                                                                                                                                                                                                                                                                                                                                                                                                                                                                                                                                                                                      |
| - 1 million (2010)                | The second processing of the second sec |