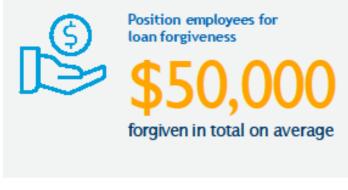

# The New School is working with TIAA and Savi to help employees tackle student debt

Savi is available to ALL employees and their family members to help borrowers:

- To get started, visit www.tiaa.org/newschool/student
- Evaluate your eligibility and best options for income driven repayment plans and forgiveness
- · Lower monthly payments for immediate relief
- Enroll in a forgiveness program that can provide significant relief after 120 qualifying credits