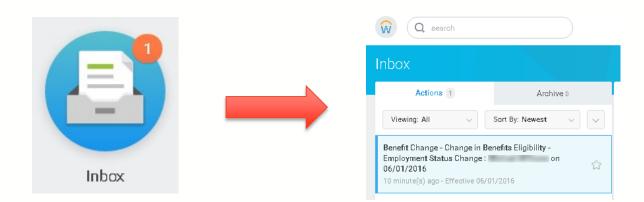

# **MYDAY - NEW HIRE BENEFITS EVENT**

- You will find a benefits to-do in your MyDay inbox.
- Follow the prompts to enroll in your New Hire benefit plans.